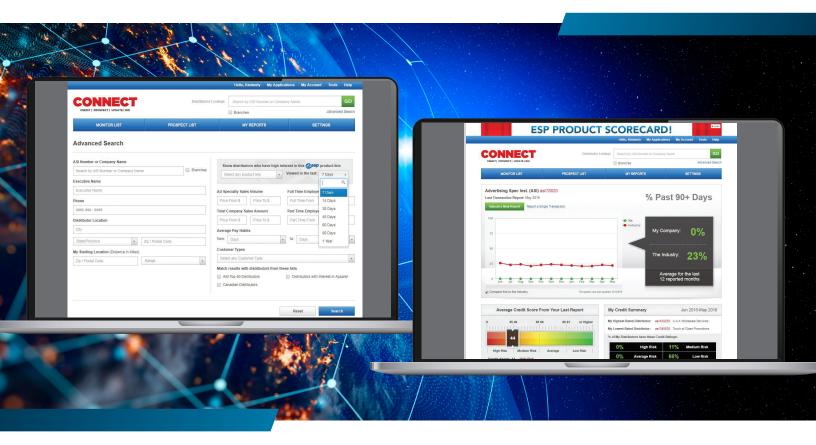

## **Sales Prospecting**

Using the Advanced Search tool, you can track distributor activity in ESP®. You can see which distributors searched your product category (from within 7 days to one year) and break down searches even further by Top 40 distributors, geographic location and more.

## **Credit Tool**

Connect<sup>™</sup> provides credit reports on distributor companies that include payment information, collections and more. It helps you assess a distributor's pay habits and potential risk before going into business with them.