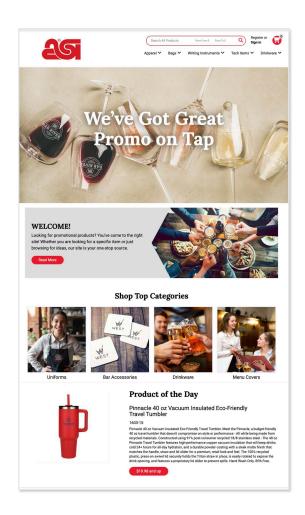

# What is ESP Websites Top Categories?

ESP Websites™ Top Categories allows you to reserve a category in the drop-down menu located at the top navigation on our network of distributor e-commerce-enabled websites.

## Why Is It Beneficial?

Top Categories on ESP Websites is great for quick exposure on these websites. End-buyers utilize top categories as a quick search outlet for inspiration.

### **Features Included**

- Once clicked, it takes the user to a search results listing of all of your products in the reserved category
- ▶ Placement on 13,500+ distributor e-commerce-enabled sites